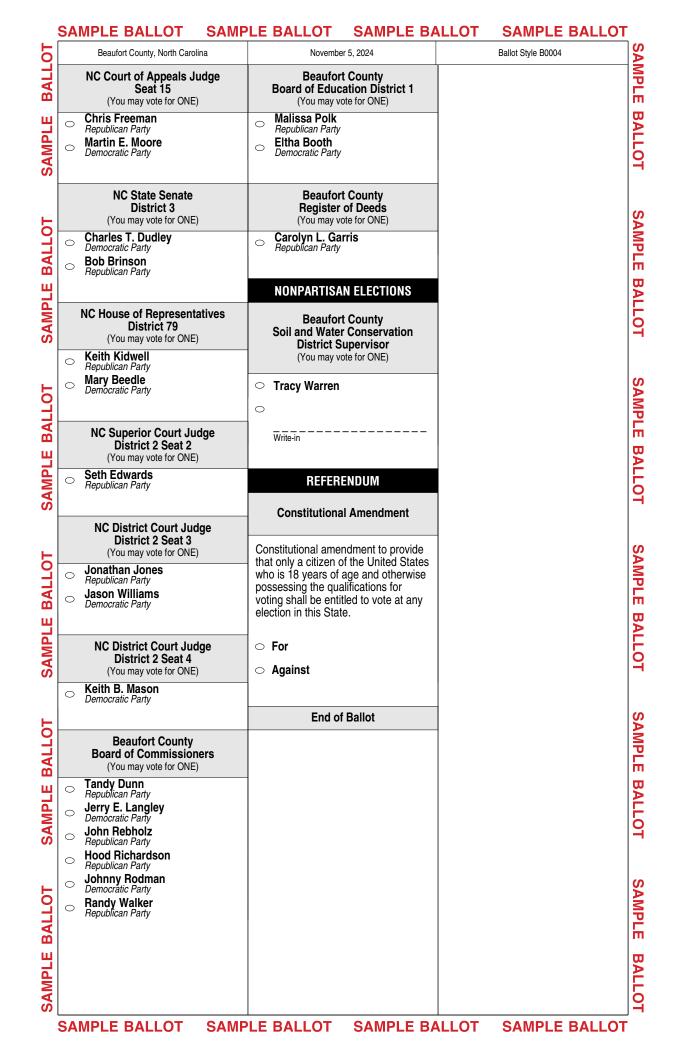

| Sample Ballot<br>Beaufort County, North Carolina<br>November 5, 2024                                                                                                                                                       |                                                                                                                                                                                                               | B0004                                                                                                                                                |
|----------------------------------------------------------------------------------------------------------------------------------------------------------------------------------------------------------------------------|---------------------------------------------------------------------------------------------------------------------------------------------------------------------------------------------------------------|------------------------------------------------------------------------------------------------------------------------------------------------------|
| <ul> <li>A. With the marking device provided<br/>left of each candidate or selection</li> <li>B. Where authorized, you may write<br/>on the Write-in line.</li> </ul>                                                      | T MARKING INSTRUCTIONS<br>or a black ball point pen, completely fill in th<br>of your choice as shown.<br>in a candidate by filling in the oval and writir<br>k this ballot, return it to request a replaceme | ne oval to the ng the name ent.                                                                                                                      |
| PARTISAN ELECTIONS<br>President and Vice President<br>of the United States<br>(You may vote for ONE)                                                                                                                       | NC Lieutenant Governor<br>(You may vote for ONE)                                                                                                                                                              | NC Secretary of State<br>(You may vote for ONE)                                                                                                      |
|                                                                                                                                                                                                                            |                                                                                                                                                                                                               | <ul> <li>Elaine Marshall<br/>Democratic Party</li> <li>Chad Brown<br/>Republican Party</li> </ul>                                                    |
| <ul> <li>Kamala D. Harris<br/>Tim Walz<br/>Democratic Party</li> <li>Chase Oliver<br/>Mike ter Maat<br/>Libertarian Party</li> </ul>                                                                                       | <ul> <li>Hai Weatherman</li> <li>Republican Party</li> <li>Shannon W. Bray</li> <li>Libertarian Party</li> </ul>                                                                                              | NC Superintendent of<br>Public Instruction<br>(You may vote for ONE)                                                                                 |
| <ul> <li>Jill Stein<br/>Rudolph Ware<br/>Green Party</li> </ul>                                                                                                                                                            | NC Attorney General<br>(You may vote for ONE)                                                                                                                                                                 | Maurice (Mo) Green     Democratic Party     Michele Morrow     Republican Party                                                                      |
| <ul> <li>Randall Terry<br/>Stephen E. Broden<br/>Constitution Party</li> <li>Donald J. Trump<br/>JD Vance<br/>Republican Party</li> </ul>                                                                                  | Democratic Party     Dan Bishop     Republican Party                                                                                                                                                          | <b>NC Treasurer</b><br>(You may vote for ONE)                                                                                                        |
| JD Vance<br>Republican Party<br>Cornel West<br>Melina Abdullah<br>Justice for All Party                                                                                                                                    | NC Auditor<br>(You may vote for ONE)                                                                                                                                                                          | Wesley Harris     Democratic Party     Brad Briner     Republican Party                                                                              |
| Write-in                                                                                                                                                                                                                   | Libertarian Party     Jessica Holmes     Democratic Party     Dave Boliek     Republican Party                                                                                                                | NC Supreme Court<br>Associate Justice Seat 6<br>(You may vote for ONE)                                                                               |
| US House of Representatives<br>District 3<br>(You may vote for ONE)                                                                                                                                                        | NC Commissioner of Agriculture<br>(You may vote for ONE)                                                                                                                                                      | Allison Riggs     Democratic Party                                                                                                                   |
| Greg Murphy     Republican Party     Gheorghe Cormos     Libertarian Party                                                                                                                                                 | Sean Haugh     Libertarian Party     Sarah Taber     Democratic Party     Steve Troxler     Steve Troxler                                                                                                     | NC Court of Appeals Judge<br>Seat 12<br>(You may vote for ONE)                                                                                       |
| NC Governor<br>(You may vote for ONE)                                                                                                                                                                                      | NC Commissioner of Insurance                                                                                                                                                                                  | Republican Party     Carolyn Jennings Thompson     Democratic Party                                                                                  |
| <ul> <li>Mark Robinson<br/>Republican Party</li> <li>Mike Ross<br/>Libertarian Party</li> <li>Vinny Smith<br/>Constitution Party</li> <li>Josh Stein<br/>Democratic Party</li> <li>Wayne Turner<br/>Green Party</li> </ul> | No Commissioner of insurance<br>(You may vote for ONE)     Natasha Marcus<br>Democratic Party     Mike Causey<br>Republican Party                                                                             | NC Court of Appeals Judge<br>Seat 14<br>(You may vote for ONE)           Ed Eldred<br>Democratic Party           Valerie Zachary<br>Republican Party |
|                                                                                                                                                                                                                            | NC Commissioner of Labor<br>(You may vote for ONE)<br>Luke Farley<br>Republican Party<br>Braxton Winston II                                                                                                   |                                                                                                                                                      |
|                                                                                                                                                                                                                            | Braxton Winston II     Democratic Party                                                                                                                                                                       | Continue voting                                                                                                                                      |